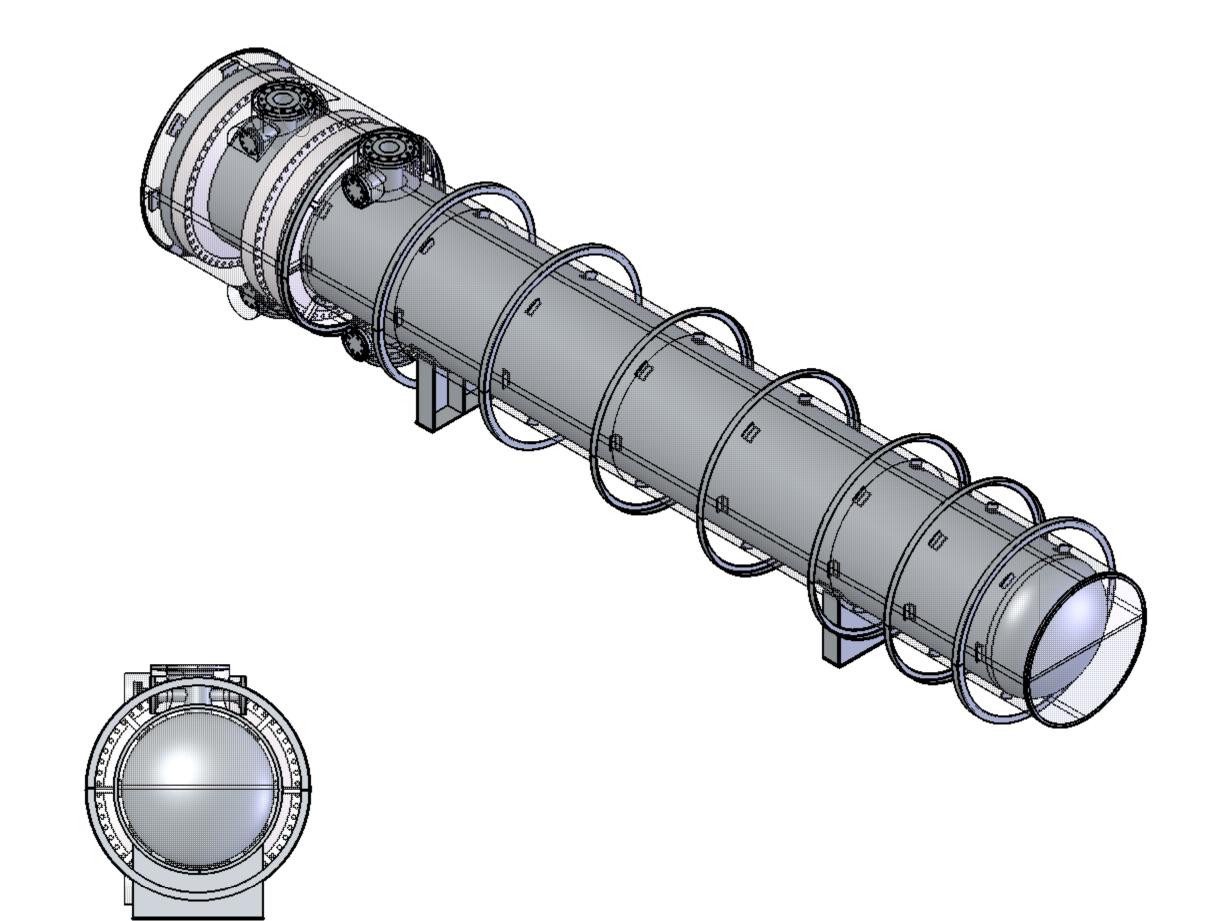

NOTES

1. DESIGNED FOR 150°F OPERATION 1 1/2" (PROJECTION MIN)

2. MATERIALS ALUMINUM, STAINLESS STEEL

3. NO SHARP EDGES

4. ALL ROUND COVER EDGES COVERED WITH ANGLE

5. MESH 1" SQUARE, .08" DIAMETER WELDED WIRE