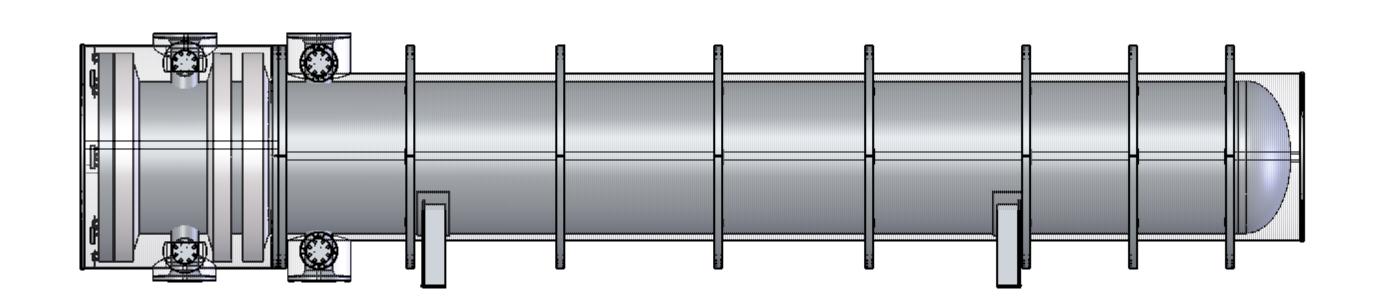

NOTES

1. DESIGNED FOR 150°F OPERATION 1 1/2" (PROJECTION MIN)

2. MATERIALS ALUMINUM, STAINLESS STEEL

3. NO SHARP EDGES

4. ALL ROUND COVER EDGES COVERED WITH ANGLE

5. MESH 1" SQUARE, .08" DIAMETER WELDED WIRE