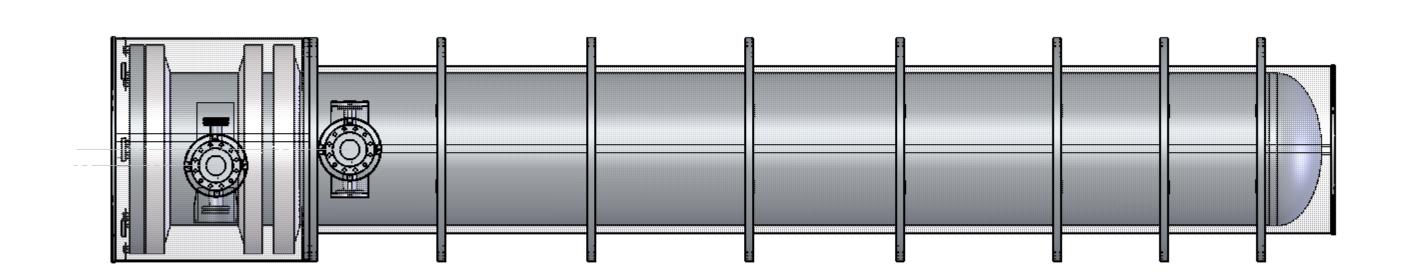

NOTES

1. DESIGNED FOR 150°F OPERATION 1 1/2" (PROJECTION MIN)

2. MATERIALS ALUMINUM, STAINLESS STEEL

3. NO SHARP EDGES

4. ALL ROUND COVER EDGES COVERED WITH ANGLE

5. MESH 1" SQUARE, .08" DIAMETER WELDED WIRE