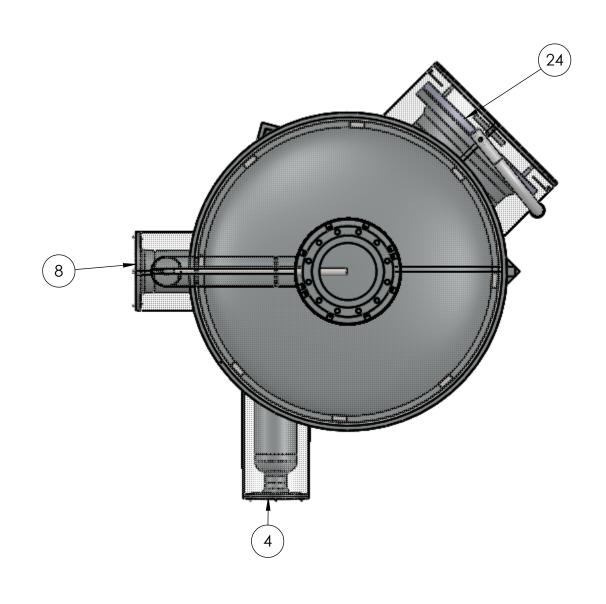

3

- NOTES

  1. DESIGNED FOR 250°F OPERATION

  2. MATERIALS ALUMINUM, STAINLESS STEEL

  3. NOZZLE MESH CYLINDERS STAB INTO MESH SURFACES

  4. NO SHARP EDGES

  5. ALL ROUND COVER EDGES COVERED WITH ANGLE

  6. MESH 1" SQUARE, .08" DIAMETER WELDED WIRE