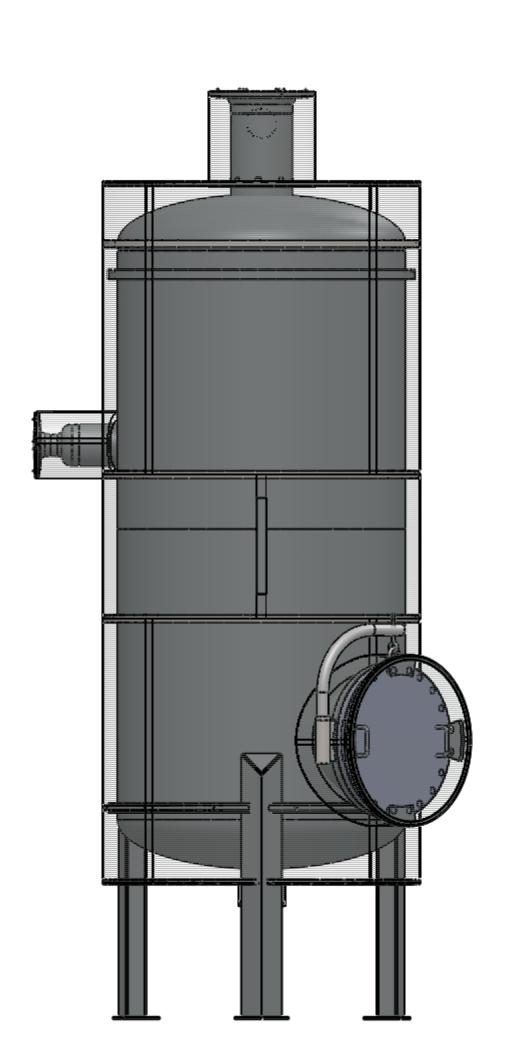

3

- NOTES

  1. DESIGNED FOR 250°F OPERATION

  2. MATERIALS ALUMINUM, STAINLESS STEEL

  3. NOZZLE MESH CYLINDERS STAB INTO MESH SURFACES

  4. NO SHARP EDGES

  5. ALL ROUND COVER EDGES COVERED WITH ANGLE

  6. MESH 1" SQUARE, .08" DIAMETER WELDED WIRE