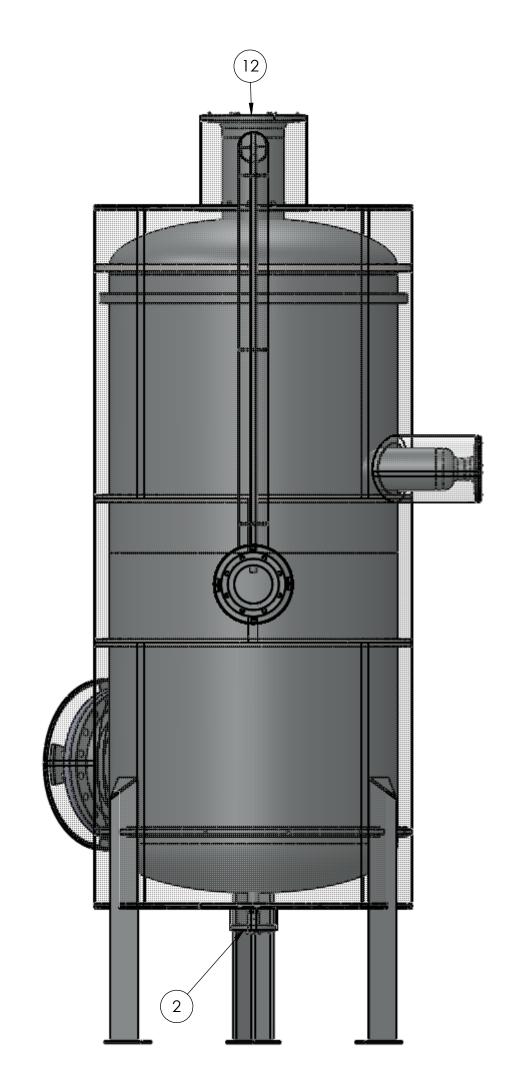

3

- NOTES

  1. DESIGNED FOR 250°F OPERATION

  2. MATERIALS ALUMINUM, STAINLESS STEEL

  3. NOZZLE MESH CYLINDERS STAB INTO MESH SURFACES

  4. NO SHARP EDGES

  5. ALL ROUND COVER EDGES COVERED WITH ANGLE

  6. MESH 1" SQUARE, .08" DIAMETER WELDED WIRE