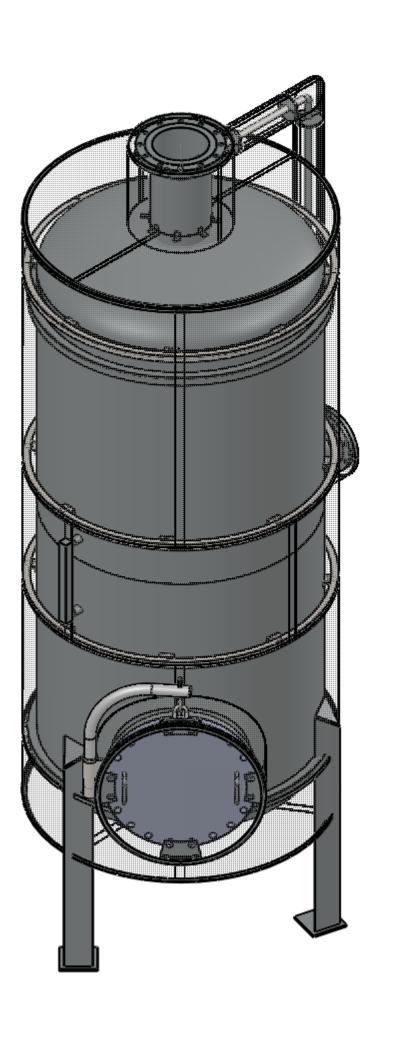

3

- NOTES

  1. DESIGNED FOR 250°F OPERATION

  2. MATERIALS ALUMINUM, STAINLESS STEEL

  3. NOZZLE MESH CYLINDERS STAB INTO MESH SURFACES

  4. NO SHARP EDGES

  5. ALL ROUND COVER EDGES COVERED WITH ANGLE

  6. MESH 1" SQUARE, .08" DIAMETER WELDED WIRE