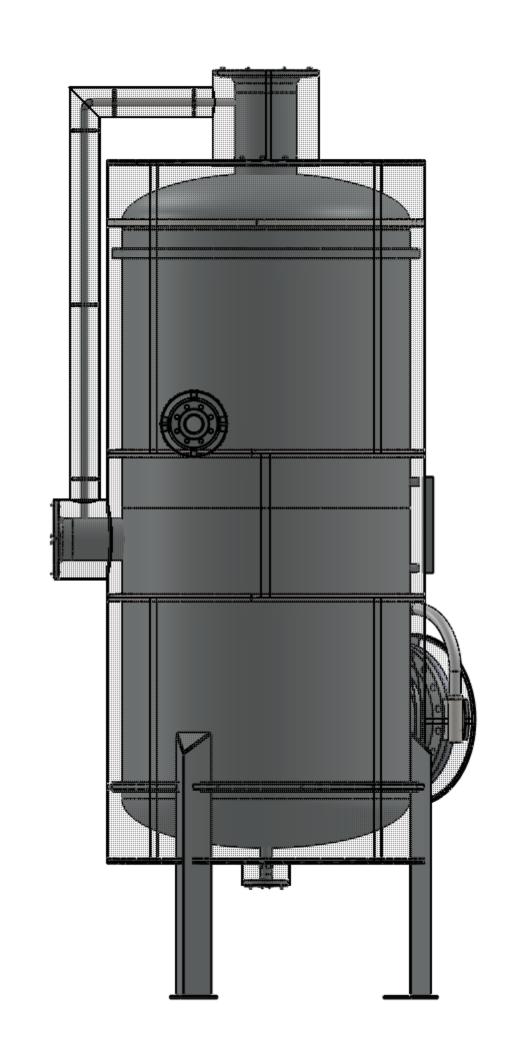

3

- NOTES

  1. DESIGNED FOR 250°F OPERATION

  2. MATERIALS ALUMINUM, STAINLESS STEEL

  3. NOZZLE MESH CYLINDERS STAB INTO MESH SURFACES

  4. NO SHARP EDGES

  5. ALL ROUND COVER EDGES COVERED WITH ANGLE

  6. MESH 1" SQUARE, .08" DIAMETER WELDED WIRE